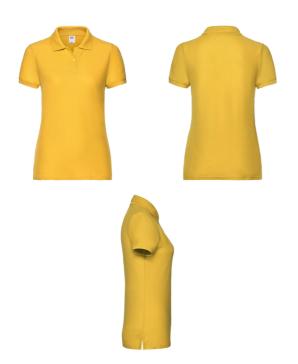

## **LADIES 65/35 POLO**

Ladies - 63-212-0

- Guaranteed to perform at 60°C wash
- Two-button placket with self-coloured
- Shaped side seams for a feminine fit

| Sizes | Width* | Length** |
|-------|--------|----------|
| XS    | 42     | 61       |
| S     | 44.5   | 62       |
| M     | 47     | 63       |
| L     | 49.5   | 64       |
| XL    | 52     | 65       |
| 2XL   | 54.5   | 66       |
| Tol   | 2      | 2        |